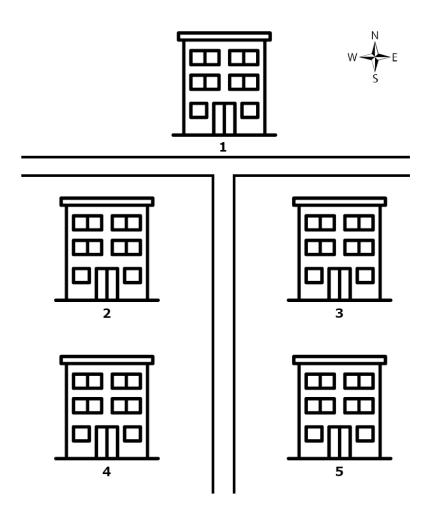

## **Back To The Queer Future #7: STAR Search**

Marsha and Sylvia have 4 friends who each live in a different apartment building near the intersection of two roads. Their friends have provided a map showing all their apartment buildings, plus the building Marsha and Sylvia are looking for, but have somehow failed to mark which building is which!

Fortunately, Marsha and Sylvia remember a few things about where their friends live:

Stormé lives farther north than Victoria, who lives farther west than Bunny

Lee lives further south than Bunny, who lives further west than Stormé

Victoria lives further north than Lee

Bunny has to cross the street to visit Lee

Which number building is the apartment block they're looking for?