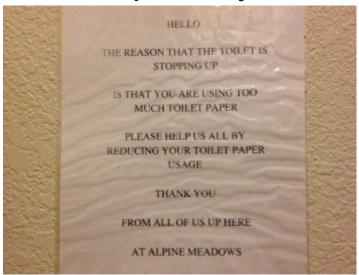

### **Don't Put That In Your Butt**

Don't put that in your butt: The broken bathroom lock in Eagle